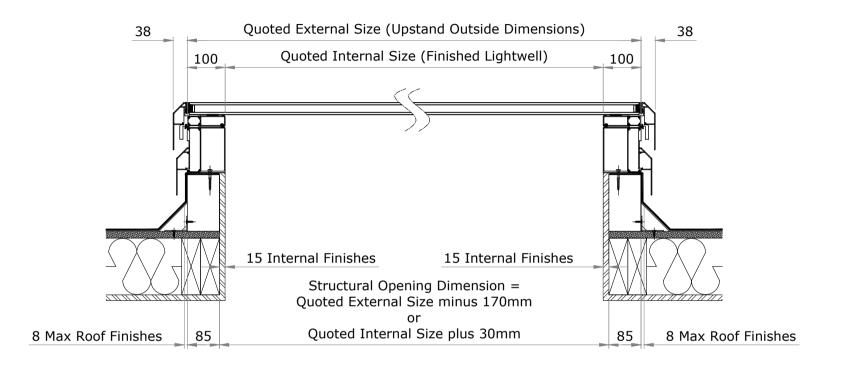

|                                                                                                                                                                                                                                 |                                                                                                                                                                                                                                                                                                                                                                                                                       | Opening Rooflight                                                    |
|---------------------------------------------------------------------------------------------------------------------------------------------------------------------------------------------------------------------------------|-----------------------------------------------------------------------------------------------------------------------------------------------------------------------------------------------------------------------------------------------------------------------------------------------------------------------------------------------------------------------------------------------------------------------|----------------------------------------------------------------------|
| NEXT GENERATION ROOFLIGHTS<br>Queens Business Park<br>Wilbraham Road<br>Fulbourn<br>Cambridge<br>CB21 5GT<br>T: 01223 792 224<br>E: sales@nextgenrooflights.co.uk<br>info@nextgenrooflights.co.uk<br>w: nextgenrooflights.co.uk | This measuring guide is to be read in conjunction with the quoted sizes.<br>All dimensions in mm unless stated otherwise.<br>Next Generation Rooflights Kerb/Upstand shown<br>Rooflights should be installed by a competent person in full complience with the relevent building<br>regulations, good practice and applicables codes whislt adhering to any<br>architects/engineers specific/approved design details. | APPROVED BY CLIENT<br>NAME:<br>SIGNATURE:<br>Drawing: O/R Size Guide |